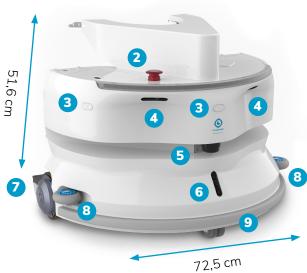

#### Unique co-bot functionality

Takes over repetitive tasks, freeing up the operator for more complex work.

1

1. Control box

2. Emergency stop

3. Ultrasonic distance sensors

4. TOF sensors for cliff detection and object avoidence

5. High quality LiDAR (50m range)

6. TOF sensor for above the floor objects

7. High traction drive wheels

8. Side guard bumper wheels

9. Touch sensitive safety bumper

Unique co-bot functionality that takes over repetitive tasks.