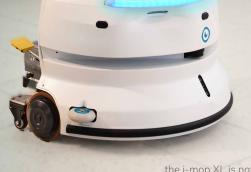

#### Unique co-bot functionality

Takes over repetitive tasks, freeing up the operator for more complex work.

1

1. Control box

2. Emergency stop

3. Ultrasonic distance sensors

4. TOF sensors for cliff detection and object avoidence

5. High quality LiDAR (50m range)

6. TOF sensor for above the floor objects

7. High traction drive wheels

8. Side guard bumper wheels

9. Touch sensitive safety bumper

Unique co-bot functionality that takes over repetitive tasks.