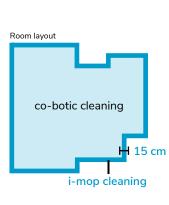

# **Clean 300m<sup>2</sup> in just 1 minute of your time,** with the i-walk

### Level up your Cleaning Routine

Maximize cleaning efficiency without wasting time. Combine powerful, modern co-botic technology with the unequaled cleaning results of an i-mop XL. In less than a minute, you can get the machine operational and get on with other tasks.

## **Product** specifications

Runtime **4 h** with i-power 9

performance up to 700 m<sup>2</sup>/h

Clean 300m<sup>2</sup> in 1 minute setup time

#### Faster

It takes less than 1 minute to put the i-walk to work which saves time for other tasks.